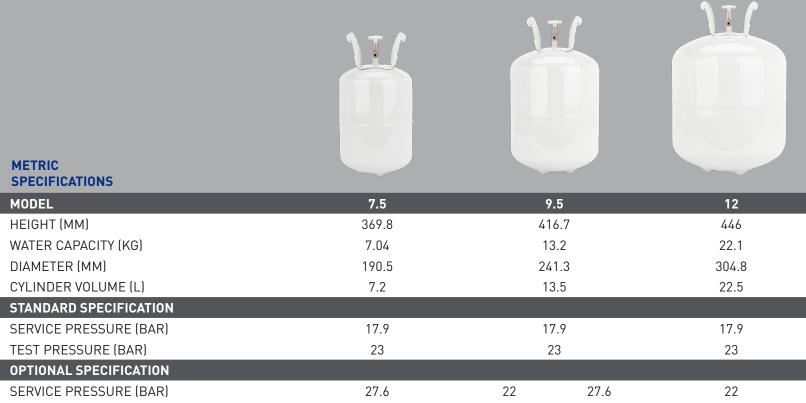

#### STANDARD SPECIFICATIONS

| MODEL                     | 7.5 INCH | 9.5 INC | н   | 12 INCH |
|---------------------------|----------|---------|-----|---------|
| HEIGHT (IN)               | 14.6     | 16.4    |     | 17.6    |
| WATER CAPACITY (LBS)      | 15.8     | 29.7    |     | 49.6    |
| DIAMETER (IN)             | 7.5      | 9.5     |     | 12      |
| CYLINDER VOLUME (CU. IN.) | 438      | 822     |     | 1,378   |
| STANDARD SPECIFICATION    |          |         |     |         |
| SERVICE PRESSURE (PSIG)   | 260      | 260     |     | 260     |
| TEST PRESSURE (PSIG)      | 325      | 325     |     | 325     |
| OPTIONAL SPECIFICATION    |          |         |     |         |
| SERVICE PRESSURE (PSIG)   | 400      | 320     | 400 | 320     |
| TEST PRESSURE (PSIG)      | 500      | 400     | 500 | 400     |

All dimensions are approximate.